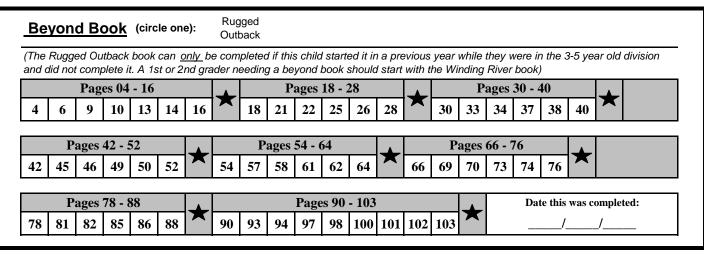

| TRACKERS                                                             | (1ST - 2ND GRADI                | E) RECORD SHEET                  |                       |  |  |  |  |  |  |  |  |  |  |
|----------------------------------------------------------------------|---------------------------------|----------------------------------|-----------------------|--|--|--|--|--|--|--|--|--|--|
| Name:                                                                | Phone: _                        | Phone:                           |                       |  |  |  |  |  |  |  |  |  |  |
| Address:                                                             | Friend of                       | of:                              |                       |  |  |  |  |  |  |  |  |  |  |
| Attendance Records                                                   |                                 |                                  |                       |  |  |  |  |  |  |  |  |  |  |
| 7/8/11                                                               |                                 |                                  | $\neg \neg \neg \neg$ |  |  |  |  |  |  |  |  |  |  |
| x x                                                                  |                                 |                                  |                       |  |  |  |  |  |  |  |  |  |  |
|                                                                      | $\overline{1}$                  |                                  | $\neg \neg \neg \neg$ |  |  |  |  |  |  |  |  |  |  |
|                                                                      |                                 |                                  |                       |  |  |  |  |  |  |  |  |  |  |
| corresponding page number or challer<br>Camp Booklet, it was recorde | nge. As an example, notice that | umber 1 in the Boot Camp Records | ge 1 of their Boot    |  |  |  |  |  |  |  |  |  |  |
| Challenges 1-6  2 3 4 5 6                                            | Date this was completed:        |                                  |                       |  |  |  |  |  |  |  |  |  |  |
| Expedition Book Records                                              |                                 |                                  |                       |  |  |  |  |  |  |  |  |  |  |